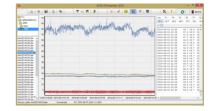

#### Dattached AlPrezenter program:

- system programming.
- archiving measurements.
- presentation of the results.
- supports all types of communication.