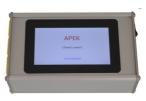

1000 Terminals: Pluggable Screw Terminal.
- Measurement range: from -45°C to 450°C
- Accuracy of inputs: <0.3°C
- Measurement resolution: 0.1°C.
- Sensor current: 2.0/0.6/0.2 mA (momentary)
- Memory: SD card 32GB max.
- Power supply: Power supplay 5V or USB computer port.
- Supply current max: 300mA.
- Display: TFT, 4.3", 480x272 pikseli.
- Accumulator: 3.7V, Li-Ion 4400mAh, option.
- Battery life: 20h, option.
- Basic communication interface: USB (mini).
- Extra communication interface: LAN/RS232/RS422/WIFI,option.
- Programmable sampling rate: from 5s to 8h.
- Case material: Elsolized aluminum, Two sides with stainless steel.
- Dimensions:
  - 8 inputs: LxWxH 17.0x10.5x3.5cm
  - 6 / 15 / 24 inputs: LxWxH 17.0x10.5x5.5cm



ul. Gzegzolki 7 Poland

# AL132T8/15/23/6

### Termometer view.





#### USB port, SD card slot, switch.



#### Dattached AlPrezenter program:

- system programming.
- archiving measurements.
- presentation of the results.
- supports all types of communication.