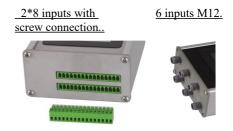

## **Technical parameters:**

- 6 temperature inputs PT100 / PT500 / PT1000 Terminals: M12 4PIN connector.
- 8/16/18 temperature inputs PT100 / PT500 / PT1000 Terminals: Pluggable Screw Terminal.
- Measurement range: from -45°C to 450°C
- Accuracy of inputs: <0.3°C
- Measurement resolution: 0.1°C.
- Sensor current: 2.0/0.6/0.2 mA (momentary)
- Memory: SD card 32GB max.
- Power supply: Power supplay 5V or USB computer port.
- Supply current max: 300mA.
- Display: TFT, 4.3", 480x272 pikseli.
- Accumulator: 3.7V, Li-Ion 4400mAh, option.
- Battery life: 20h, option.
- Basic communication interface: USB (mini).
- Extra communication interface: LAN/RS232/RS422/WIFI,option.
- Programmable sampling rate: from 5s to 8h.
- Case material: Elsolized aluminum, Two sides with stainless steel.
- Dimensions:
  - 8 inputs: LxWxH 17.0x10.5x3.5cm
  - 6 / 15 / 24 inputs: LxWxH 17.0x10.5x5.5cm