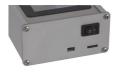

- Measurement range: from -45°C to 450°C
- Accuracy of inputs: <0.3°C
- Measurement resolution: 0.1°C.
- Sensor current: 2.0/0.6/0.2 mA (momentary)
- Memory: SD card 32GB max.
- Power supply: Power supplay 5V or USB computer port.
- Supply current max: 300mA.
- Display: TFT, 4.3", 480x272 pikseli.
- Accumulator: 3.7V, Li-Ion 4400mAh, option.
- Battery life: 20h, option.
- Basic communication interface: USB (mini).
- Extra communication interface: LAN/RS232/RS422/WIFI,option.
- Programmable sampling rate: from 5s to 8h.
- Case material: Elsolized aluminum, Two sides with stainless steel.
- Dimensions:
  - 8 inputs: LxWxH 17.0x10.5x3.5cm
  - 6 / 15 / 24 inputs: LxWxH 17.0x10.5x5.5cm



ul. Gzegzolki 7 Poland

# AL132T8/15/23/6

### Termometer view.





#### USB port, SD card slot, switch.



#### Dattached AlPrezenter program:

- system programming.
- archiving measurements.
- presentation of the results.
- supports all types of communication.